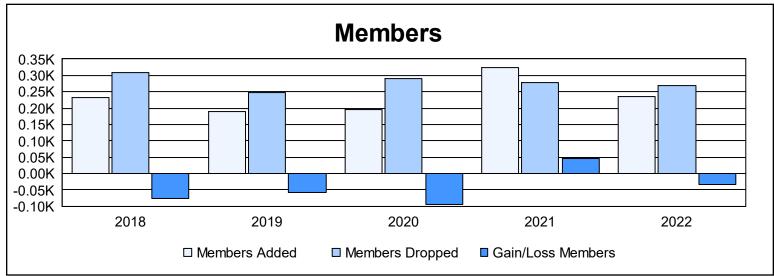

District 35 O As of June 2022 Cumulative

| Year      | New<br>Clubs | Dropped<br>Clubs | Gain/<br>Loss<br>Clubs | New<br>Members | Charter<br>Members | Reinstate<br>Members | Transfer<br>Members | Total<br>Member<br>Added | Total<br>Members<br>Dropped | Gain/<br>Loss<br>Members |
|-----------|--------------|------------------|------------------------|----------------|--------------------|----------------------|---------------------|--------------------------|-----------------------------|--------------------------|
| 2017-2018 | 1            | 1                | 0                      | 170            | 27                 | 14                   | 22                  | 233                      | 309                         | -76                      |
| 2018-2019 | 0            | 4                | -4                     | 153            | 4                  | 11                   | 22                  | 190                      | 249                         | -59                      |
| 2019-2020 | 0            | 1                | -1                     | 101            | 4                  | 66                   | 24                  | 195                      | 289                         | -94                      |
| 2020-2021 | 2            | 2                | 0                      | 210            | 75                 | 19                   | 20                  | 324                      | 279                         | 45                       |
| 2021-2022 | 0            | 3                | -3                     | 185            | 6                  | 20                   | 24                  | 235                      | 268                         | -33                      |
| Average   | 1            | 2                | -2                     | 164            | 23                 | 26                   | 22                  | 235                      | 279                         | -43                      |