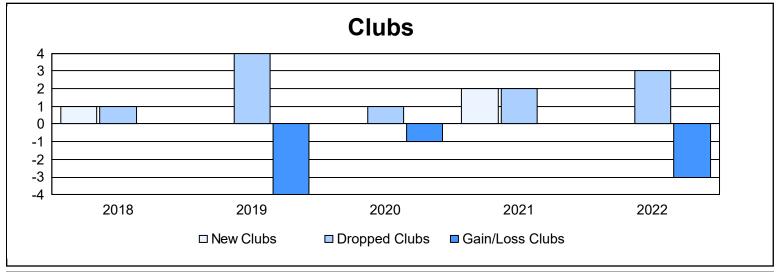

District 35 O As of June 2022 Cumulative

| Year      | New<br>Clubs | Dropped<br>Clubs | Gain/<br>Loss<br>Clubs | New<br>Members | Charter<br>Members | Reinstate<br>Members | Transfer<br>Members | Total<br>Member<br>Added | Total<br>Members<br>Dropped | Gain/<br>Loss<br>Members |
|-----------|--------------|------------------|------------------------|----------------|--------------------|----------------------|---------------------|--------------------------|-----------------------------|--------------------------|
| 2017-2018 | 1            | 1                | 0                      | 170            | 27                 | 14                   | 22                  | 233                      | 309                         | -76                      |
| 2018-2019 | 0            | 4                | -4                     | 153            | 4                  | 11                   | 22                  | 190                      | 249                         | -59                      |
| 2019-2020 | 0            | 1                | -1                     | 101            | 4                  | 66                   | 24                  | 195                      | 289                         | -94                      |
| 2020-2021 | 2            | 2                | 0                      | 210            | 75                 | 19                   | 20                  | 324                      | 279                         | 45                       |
| 2021-2022 | 0            | 3                | -3                     | 185            | 6                  | 20                   | 24                  | 235                      | 268                         | -33                      |
| Average   | 1            | 2                | -2                     | 164            | 23                 | 26                   | 22                  | 235                      | 279                         | -43                      |